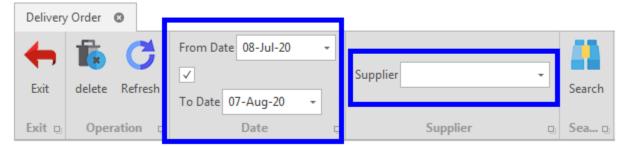

- b. View or Delete Delivery Orders
- i. Click on **Sundry/Product Delivery**, in the Navigation Bar.

ii. You can filter the delivered orders by Supplier or by date.

- P.S: After filtering the orders, click on Search to filter the data.
  - iii. Click on "+" to view the delivered order.

| Supplier 🚊          | Last Changed By |
|---------------------|-----------------|
| + General Paint Co. | admin           |

iv. Click on Delete to delete an ordered that has been delivered

| Delivery | / Order                                                                                                                                                                                                                                                                                                                                                                                                                                                                                                                                                                                                                                                                                                                                                                                                                                                                                                                                                                                                                                                                                                                                                                                                                                                                                                                                                                                                                                                                                                                                                                                                                                                                                                                                                                                                                                                                                                                                                                                                                                                                                                                       | 0            |                                              |
|----------|-------------------------------------------------------------------------------------------------------------------------------------------------------------------------------------------------------------------------------------------------------------------------------------------------------------------------------------------------------------------------------------------------------------------------------------------------------------------------------------------------------------------------------------------------------------------------------------------------------------------------------------------------------------------------------------------------------------------------------------------------------------------------------------------------------------------------------------------------------------------------------------------------------------------------------------------------------------------------------------------------------------------------------------------------------------------------------------------------------------------------------------------------------------------------------------------------------------------------------------------------------------------------------------------------------------------------------------------------------------------------------------------------------------------------------------------------------------------------------------------------------------------------------------------------------------------------------------------------------------------------------------------------------------------------------------------------------------------------------------------------------------------------------------------------------------------------------------------------------------------------------------------------------------------------------------------------------------------------------------------------------------------------------------------------------------------------------------------------------------------------------|--------------|----------------------------------------------|
| Exit     | tion the second | C<br>Refresh | From Date 08-Jul-20 -<br>To Date 07-Aug-20 - |
| Exit 🗅   | Oper                                                                                                                                                                                                                                                                                                                                                                                                                                                                                                                                                                                                                                                                                                                                                                                                                                                                                                                                                                                                                                                                                                                                                                                                                                                                                                                                                                                                                                                                                                                                                                                                                                                                                                                                                                                                                                                                                                                                                                                                                                                                                                                          | ation 🗗      | Date D                                       |