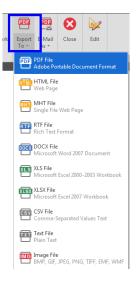

• Export the file in different types.

b. Export Single Purchase Order

This feature allows you to export a detailed report for a single purchase order.

- Click on Sundry/Product Purchase, in the Navigation bar.
- In the Menu bar, click on Print.

• Export the file in different types.

Page **7** of **8** 