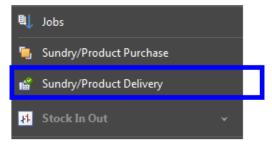

- b. View or Delete Delivery Orders
- i. Click on **Sundry/Product Delivery**, in the Navigation Bar.

ii. You can filter the delivered orders by Supplier or by date.

- P.S: After filtering the orders, click on Search to filter the data.
  - iii. Click on "+" to view the delivered order.