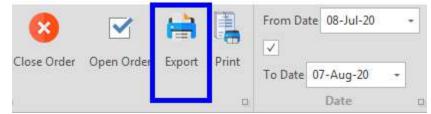

#### 4. Export Purchase Orders

a. Export Multiple Purchase Orders

This feature allows you to export a report of all the purchase orders.

- Click on Sundry/Product Purchase, in the Navigation bar.
- In the Menu bar, click on Export

• Export the file in different types.

b. Export Single Purchase Order

This feature allows you to export a detailed report for a single purchase order.

- Click on Sundry/Product Purchase, in the Navigation bar.
- In the Menu bar, click on Print.