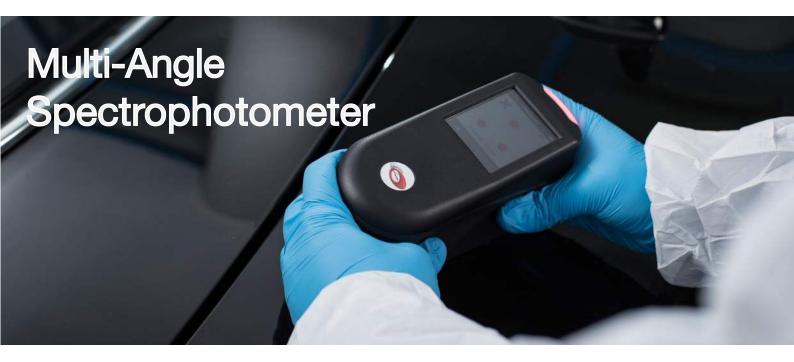

### Overview

Topaz is the next-generation of multi-angle spectrophotometers for automotive refinishers. The Topaz enables users to find precise and accurate formula matches By making paint color matching fast and simple. Digital color matching and formulation provides a more complete solution than traditional paper standards, which saves users time and money in the refinishing process and ensures data-verified color quality with less time, effort, and error versus using visual matching.

The sleek, compact design of the TOPAZ is small and easy to use.

The Graphical User Interface is visually simple, easy to use, and touch screen operated.

The device is easy to position on areas that are usually difficult to measure.