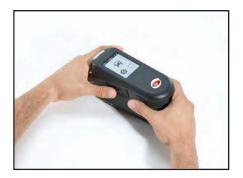

The sleek, compact design of the TOPAZ is small and easy to use.

The Graphical User Interface is visually simple, easy to use, and touch screen operated.

The device is easy to position on areas that are usually difficult to measure.

## **Topaz Advantages**

- Simple and intuitive for users of all skill levels through user-aiding features.
- Customizable touch screen interface
- Single-hand compact size
- Chargeable with USB cable
- Lightweight / portable
- Job management oriented
- Capacity for up to 30 jobs
- Fast synchronization with GenMix
- Dark mode option for precision in dark colors
- On-screen keyboard to name jobs
- Calibration lasts up to 5 days