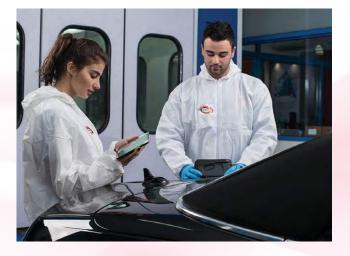

### Overview

Topaz is the next-generation of multi-angle spectrophotometers for automotive refinishers. The Topaz enables users to find precise and accurate formula matches By making paint color matching fast and simple. Digital color matching and formulation provides a more complete solution than traditional paper standards, which saves users time and money in the refinishing process and ensures data-verified color quality with less time, effort, and error versus using visual matching.

# Key Benefits

The compact design of the Topaz is specifically created for automotive refinishers who need to evaluate paint applications.

This ensures a precise match to paint that may have faded from the original manufacturer's specifications and delivers accurate evaluations of color. The Topaz makes automotive refinishing match selections more comprehensive and dependable, in a fraction of the time.